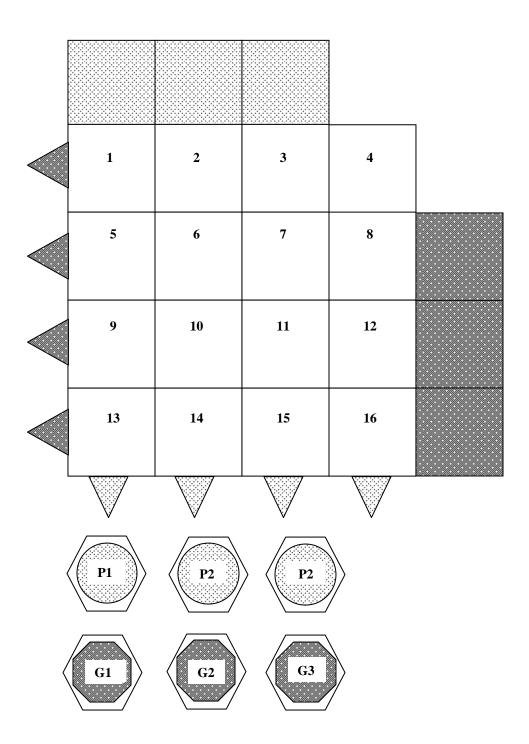

# Game Board Delta and Playing Pieces

# Move Lists for Games of SciGame Delta

Pieces are indicated by G1, 2 or 3 and P1, 2 or 3, and the squares are numbered from 1 to 16.